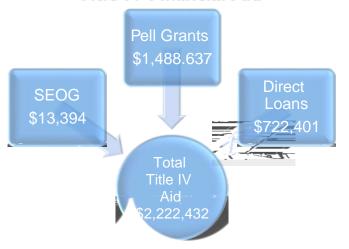

## Title IV Financial Aid

Athletic Managers

- •5 Scholarship Awards
- Average Scholarship Award\$2,489
- Total Scholarship Awards\$9,954

| Title IV<br>Aid                                   | # of<br>Awards | Average<br>Award |
|---------------------------------------------------|----------------|------------------|
| Pell Grant                                        | 662            | \$2,246          |
| Supplemental Educational Opportunity Grant (SEOG) |                | \$419            |
| Direct Loans                                      | 253            | \$2,855          |