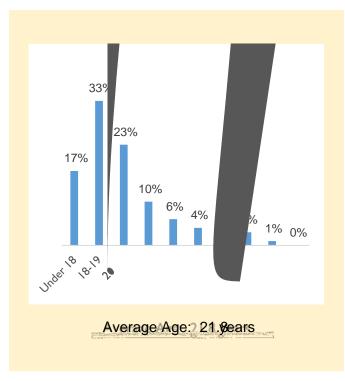

HEADCOUNT ENROLLMENT

1,682



54% Female \_46% Male

#### **RACE OF STUDENTS**

| BLACK2          | 20% |
|-----------------|-----|
| WHITE7          | 76% |
| 2 OR MORE RACES | .1% |
| OTHER/UNKNOWN   | 2%  |













# Percentage of Students ReceivingFinancial Aid

74%

## Title IV Financial Aid



### Athletic Aid

Baseball

- •19 Scholarship Awards
- Average Scholarship \$4,301
- Total Scholarship Awards\$81,728

Golf

- 8 Scholarship Awards
- Average Scholarship Award\$3,777
- Total Scholarship Awards\$30,214

Softball

- •21 Scholarship Awards
- Average Scholarship Award\$2,952
- Total Scholarship Awards\$61,989

Womens Tennis

- 5 Scholarship Awards
- Average Scholarship Award\$3,450
- Total Scholarship Awards\$17,247

Athletic Managers

- •5 Scholarship Awards
- Average Scholarship Award\$2,489
- Total Scholarship Awards\$9,954

| Title IV<br>Aid                                   | # of<br>Awards | Average<br>Award |
|---------------------------------------------------|---------------