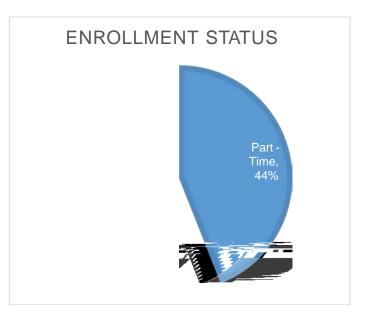

HEADCOUNT ENROLLMENT

1,682



54% Female \_46% Male

#### **RACE OF STUDENTS**

| BLACK2          | 20% |
|-----------------|-----|
| WHITE7          | 76% |
| 2 OR MORE RACES | .1% |
| OTHER/UNKNOWN   | 2%  |













# Percentage of Students ReceivingFinancial Aid

74%

## Title IV Financial Aid



### Athletic Aid

Baseball

- •19 Scholarship Awards
- Average Scholarship \$4,301
- Total Scholarship Awards\$81,728

Golf

- 8 Scholarship Awards
- Average Scholarship Award\$3,777
- Total Scholarship Awards\$30,214

Softball

- •21 Scholarship Awards
- Average Scholarship Award\$2,952
- Total Scholarship Awards\$61,989

Womens Tennis

- 5 Scholarship Awards
- Average Scholarship Award\$3,450
- Total Scholarship Awards\$17,247

Athletic Managers

- •5 Scholarship Awards
- Average Scholarship Award\$2,489
- Total Scholarship Awards\$9,954

| Title IV<br>Aid                                   | # of<br>Awards | Average<br>Award |
|---------------------------------------------------|----------------|